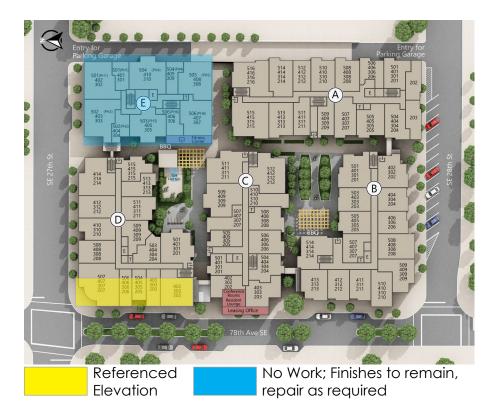

# **EXTERIOR** - Elevations

Referenced Elevations

No Work; Finishes to remain, repair as required