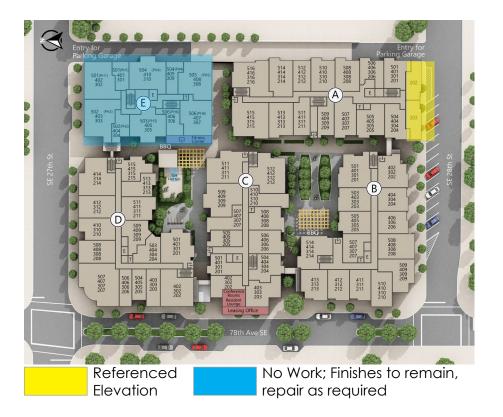

# **EXTERIOR** - Elevations

Referenced Elevations

No Work; Finishes to remain, repair as required