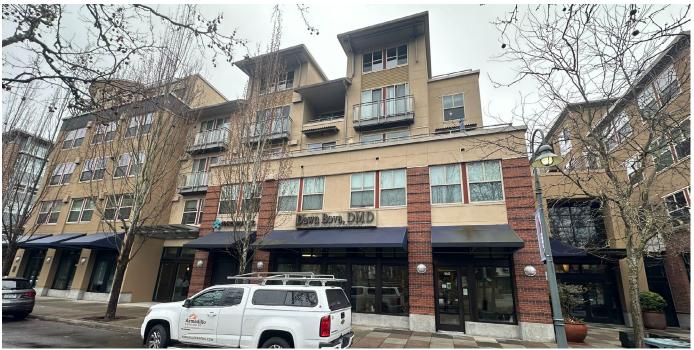

# EXTERIOR - West elevation B

## PROPOSED COLORS:

(B), SW 7020 Black Fox

#### EXISTING TO REMAIN:

(1) Brick A

(2) Railings

(4) Awning

EXISTING