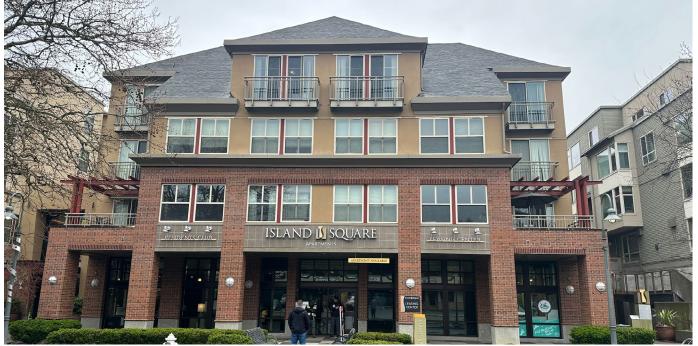

# EXTERIOR - South elevation A

## PROPOSED COLORS:

(C) SW 7050 Useful Gray

#### EXISTING TO REMAIN:

(1) Brick A

(2) Balconies and railings

(3)Corrugated Metal

EXISTING