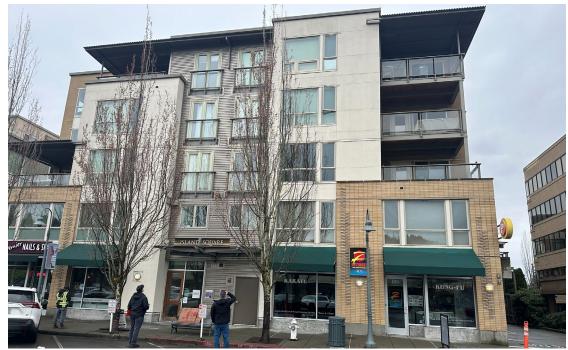

# EXTERIOR - South elevation A

## PROPOSED COLORS:

(C) SW 7050 Useful Gray

#### EXISTING TO REMAIN:

(1) Brick A

(2) Balconies and railings

(3)Corrugated Metal

EXISTING