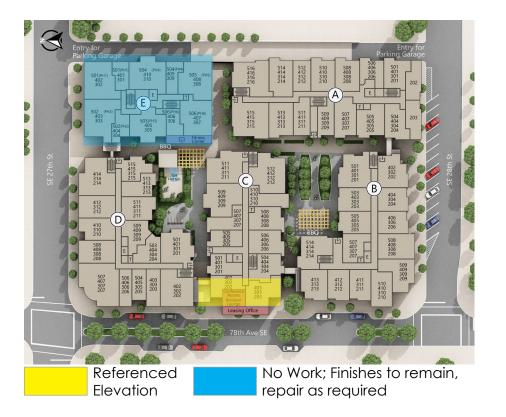

# **EXTERIOR** - Elevations

Referenced Elevations

No Work; Finishes to remain, repair as required

# EXTERIOR - South elevation A

# EXTERIOR - West elevation B

# EXTERIOR - West elevation C

# EXTERIOR - West elevation D