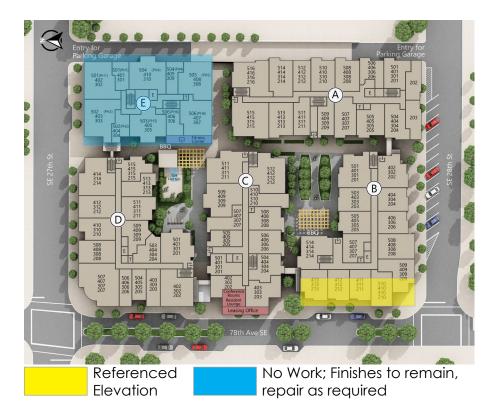

# **EXTERIOR** - Elevations

Referenced Elevations

No Work; Finishes to remain, repair as required