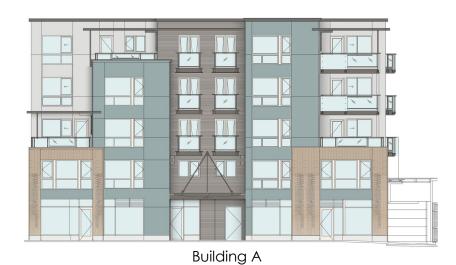

# EXTERIOR - South elevation A

## PROPOSED COLORS:

(C) SW 7050 Useful Gray

#### EXISTING TO REMAIN:

(1) Brick A

(2) Balconies and railings

(3)Corrugated Metal

EXISTING