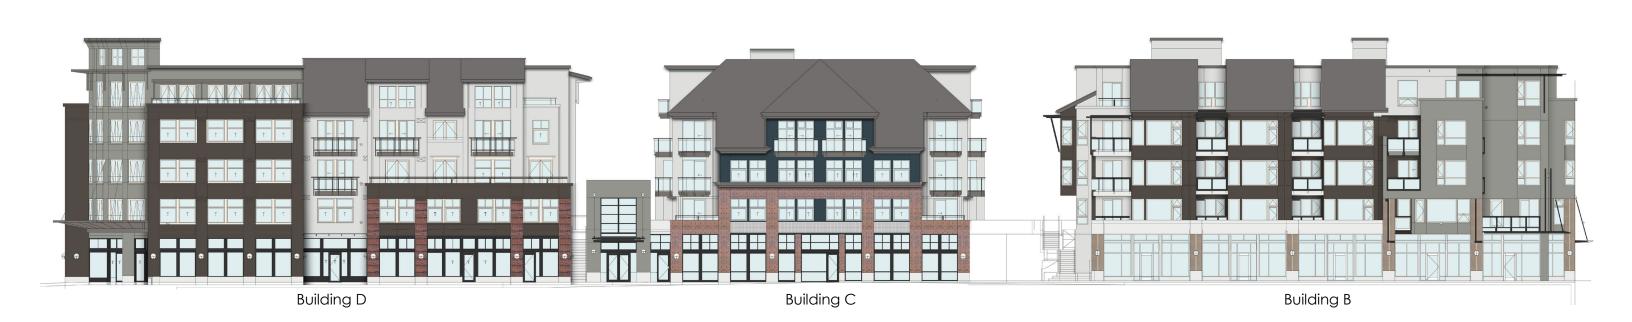

# EXTERIOR - West elevation B

## PROPOSED COLORS:

(B), SW 7020 Black Fox

#### EXISTING TO REMAIN:

(1) Brick A

(2) Railings

(4) Awning

EXISTING

# EXTERIOR - West elevation C

#### PROPOSED COLORS:

(A) SW 9164 Illusive Green

(C) SW 7050 Useful Gray

EXISTING TO REMAIN:

(1) Brick C

(2) Balconies and railings

(3) Window Frames

(5) Storefront

**EXISTING** 

# EXTERIOR - West elevation D

#### PROPOSED COLORS:

(B), SW 7020 Black Fox

#### EXISTING TO REMAIN:

(1) Brick D

(2) Balconies and railings

(4) Storefront

EXISTING