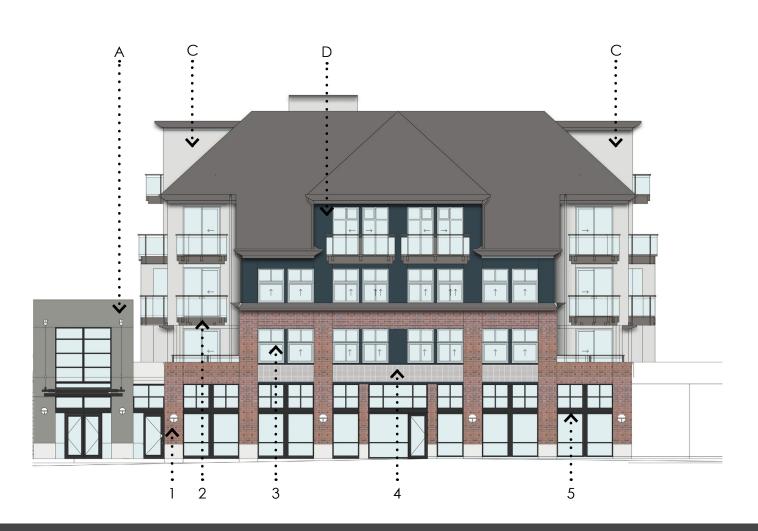

# EXTERIOR - West elevation C

#### PROPOSED COLORS:

(A) SW 9164 Illusive Green

(C) SW 7050 Useful Gray

EXISTING TO REMAIN:

(1) Brick C

(2) Balconies and railings

(3) Window Frames

(5) Storefront

**EXISTING** 