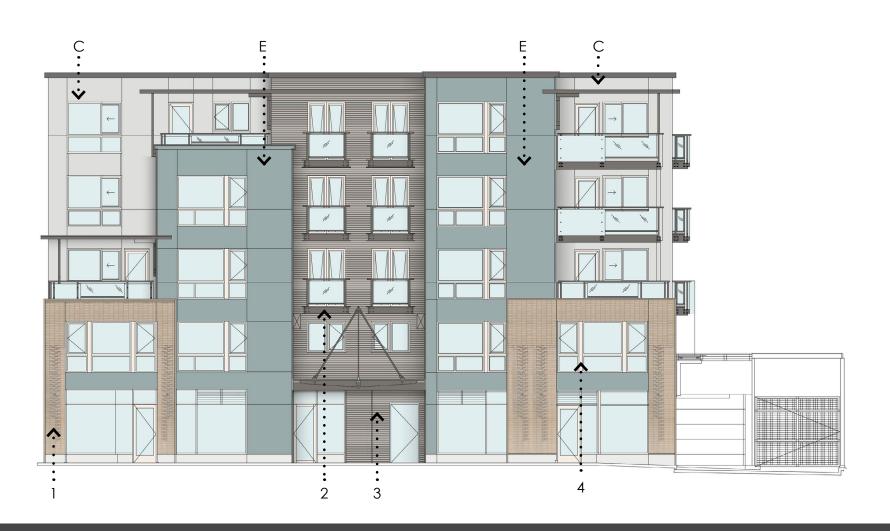

# EXTERIOR - West elevation C

#### PROPOSED COLORS:

(A) SW 9164 Illusive Green

(C) SW 7050 Useful Gray

EXISTING TO REMAIN:

(1) Brick C

(2) Balconies and railings

(3) Window Frames

(5) Storefront

**EXISTING** 